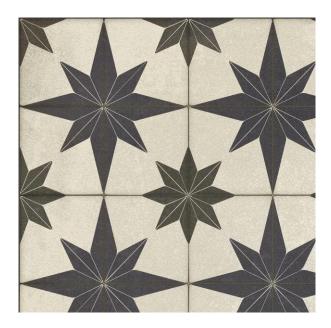

s catalog shows patterns from the Classic Collection that have most of the distressing removed (lightly distressed). The distressed versions are still available. Available in rectangle, runner, square and custom sizes including round and oval. Patterns 2, 3, 4, 7 and pattern 20 Vesper and Astraea.

If you have any question please email daren@puravidahg.com or call 781-444-4037

# Pattern 2 colors



### Organic Synthesis

#### Resonance









Water Lilies



## Pattern 3 colors







#### The Emerald City



### The Lollipop Guild



These are the 'lightly distressed' versions of the original, which are still available.



### Poppy Field

#### There's No Place Like Home



## Pattern 4 colors



#### Captain Ahab















## Pattern 7 colors











### Pattern 20 Astraea





Pattern 20 Vesper