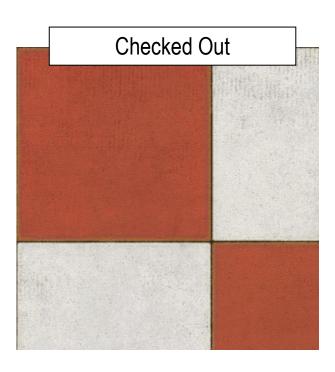

This catalog shows patterns from the Classic Collection that have most of the distressing removed (lightly distressed). The distressed versions are still available. Available in rectangle, runner, square and custom sizes including round and oval. Patterns 2, 3, 4, 7 and pattern 20 Vesper and Astraea.

If you have any question please email daren@puravidahg.com or call 781-444-4037

# Pattern 2 colors



### Organic Synthesis

#### Resonance









Water Lilies



## Pattern 3 colors







#### The Emerald City



### The Lollipop Guild



These are the 'lightly distressed' versions of the original, which are still available.



### Poppy Field

#### There's No Place Like Home



## Pattern 4 colors



#### Captain Ahab















## Pattern 7 colors











### Pattern 20 Astraea





Pattern 20 Vesper