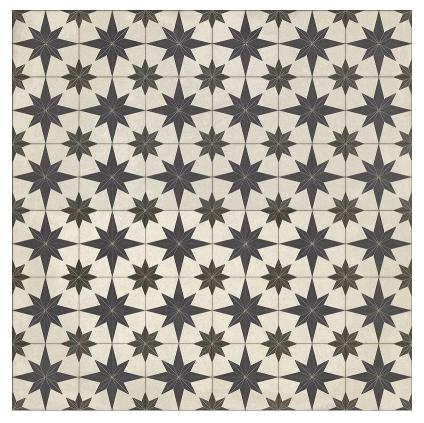

his catalog shows patterns from the Classic Collection that have most of the distressing removed (lightly distressed). The distressed versions are still available. Available in rectangle, runner, square and custom sizes including round and oval. Patterns 2, 3, 4, 7 and pattern 20 Vesper and Astraea.

If you have any question please email daren@puravidahg.com or call 781-444-4037

# Pattern 2 colors



### Organic Synthesis

#### Resonance









Water Lilies



## Pattern 3 colors







#### The Emerald City



### The Lollipop Guild



These are the 'lightly distressed' versions of the original, which are still available.



### Poppy Field

#### There's No Place Like Home



## Pattern 4 colors



#### Captain Ahab















## Pattern 7 colors











### Pattern 20 Astraea





Pattern 20 Vesper