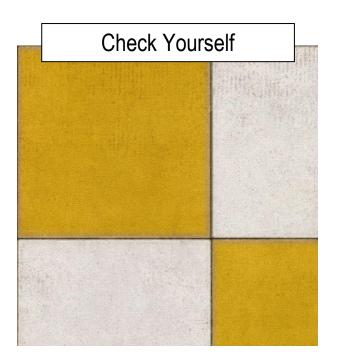

This catalog shows patterns from the Classic Collection that have most of the distressing removed (lightly distressed). The distressed versions are still available. Available in rectangle, runner, square and custom sizes including round and oval. Patterns 2, 3, 4, 7 and pattern 20 Vesper and Astraea.

If you have any question please email daren@puravidahg.com or call 781-444-4037

# Pattern 2 colors



### Organic Synthesis

#### Resonance









Water Lilies



## Pattern 3 colors







#### The Emerald City



### The Lollipop Guild



These are the 'lightly distressed' versions of the original, which are still available.



### Poppy Field

#### There's No Place Like Home



## Pattern 4 colors



#### Captain Ahab















## Pattern 7 colors











### Pattern 20 Astraea





Pattern 20 Vesper